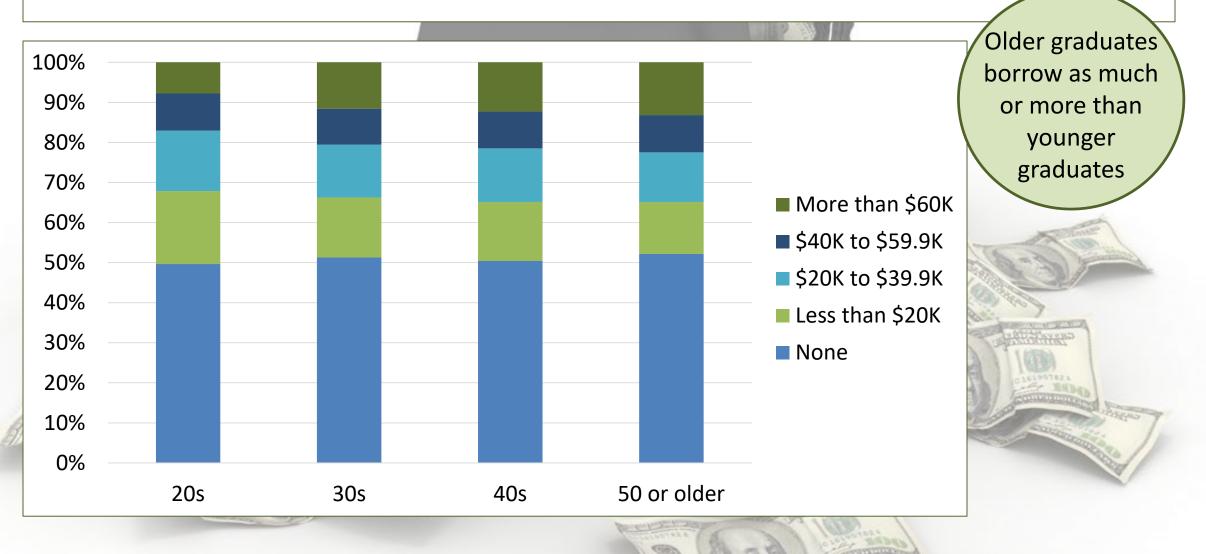

Educational Debt Incurred in Seminary All Graduates by Age, 2017-2018

7

Source: GSQ Total School Profile Table 7, GSQ Questions 6 and 13b