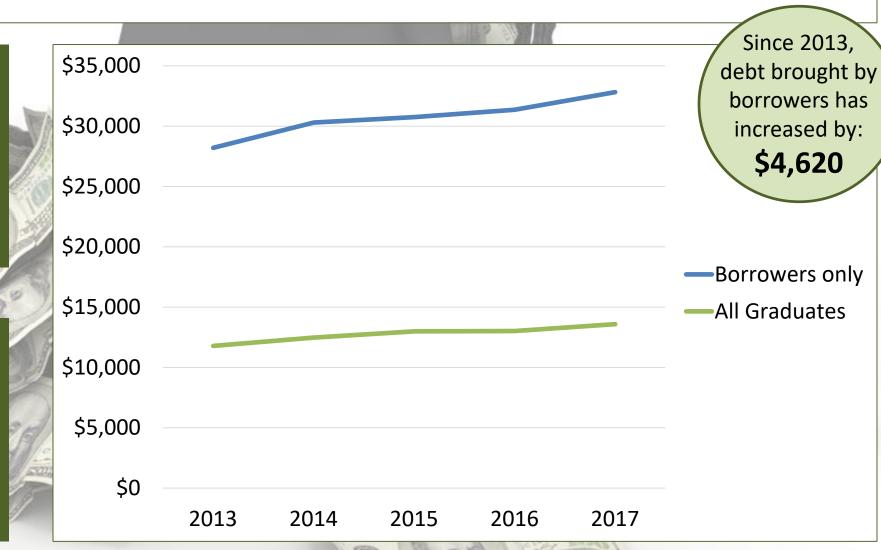

## Approximate Average Educational Debt **<u>Brought</u>** to Seminary All Graduates, 2013-14 to 2017-18

Average Debt brought by Borrowers in 2017-18: \$32,817

Average Debt brought All Graduates 2017-18: **\$13,585** 

Source: GSQ Total School Profile Table 7, GSQ Question 13a