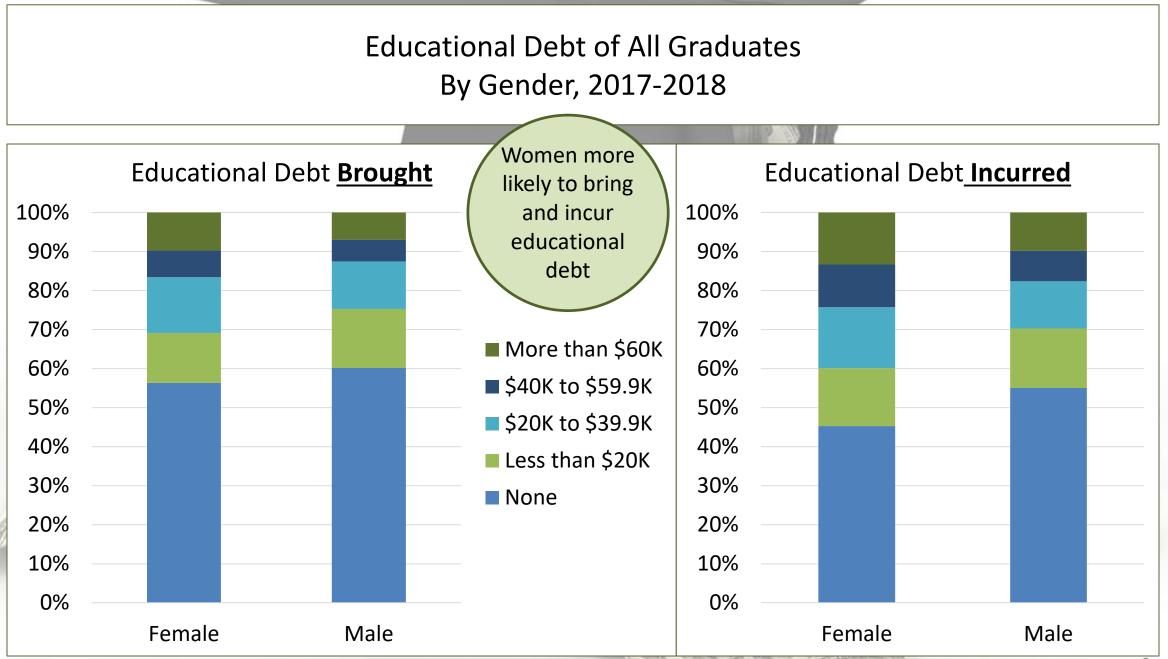

#### Educational Debt <u>Incurred</u> in Seminary by Race/Ethnicity, 2017 Graduates

Source: GSQ Total School Profile Table 7, GSQ Questions 8 and 13b

Source: GSQ Total School Profile Table 7, GSQ Questions 5, 13a and 13b