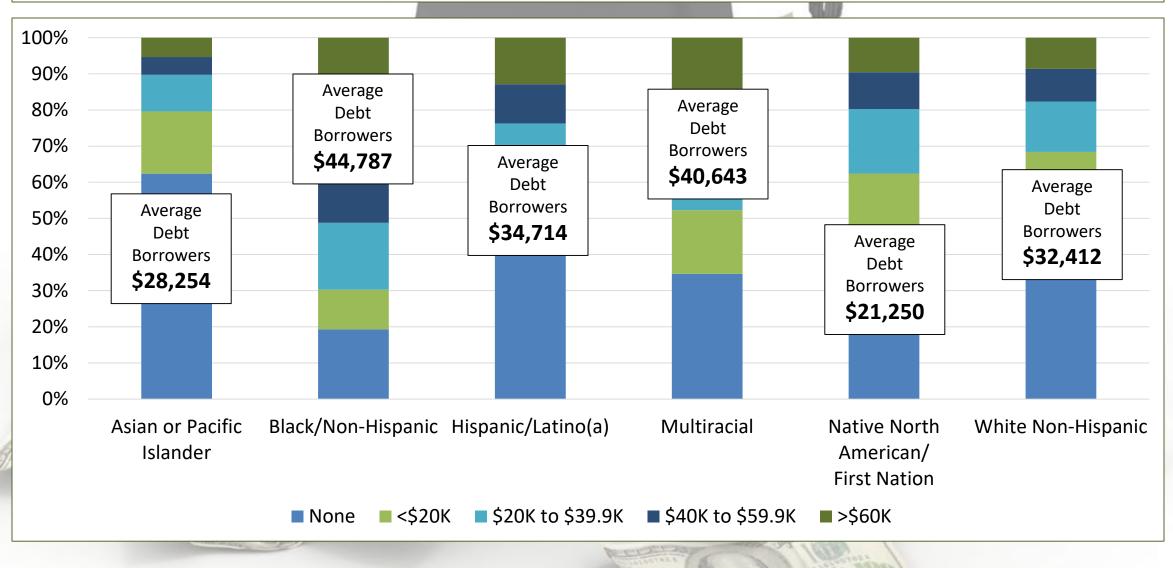

#### Educational Debt <u>Incurred</u> in Seminary by Race/Ethnicity, 2017 Graduates

Source: GSQ Total School Profile Table 7, GSQ Questions 8 and 13b

Source: GSQ Total School Profile Table 7, GSQ Questions 5, 13a and 13b