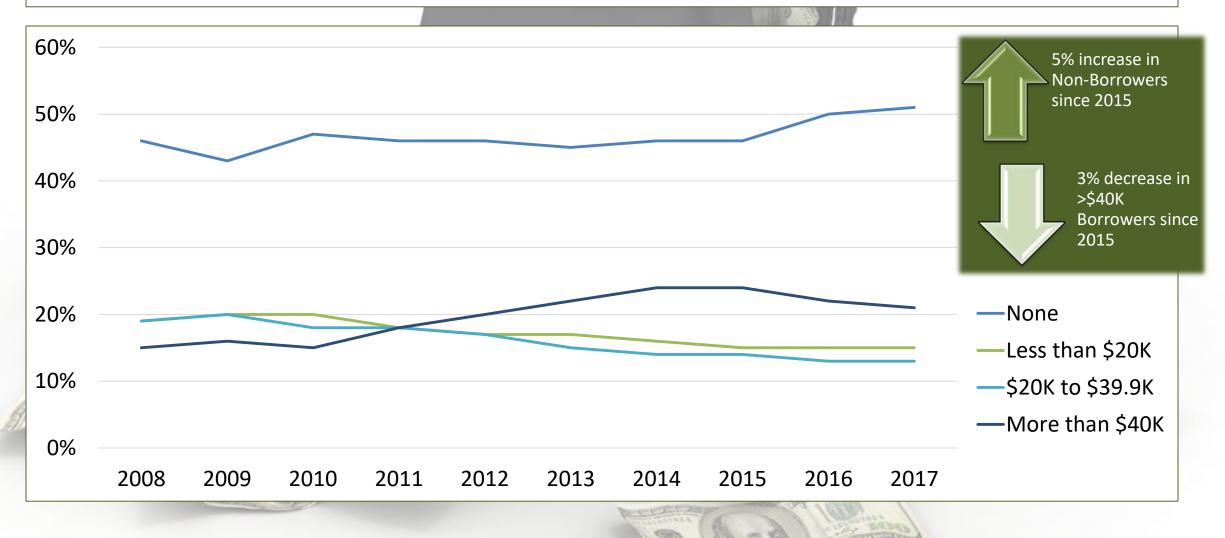

### Educational Debt Ranges <u>Incurred</u>, % of All Graduates 2008-09 to 2015-16