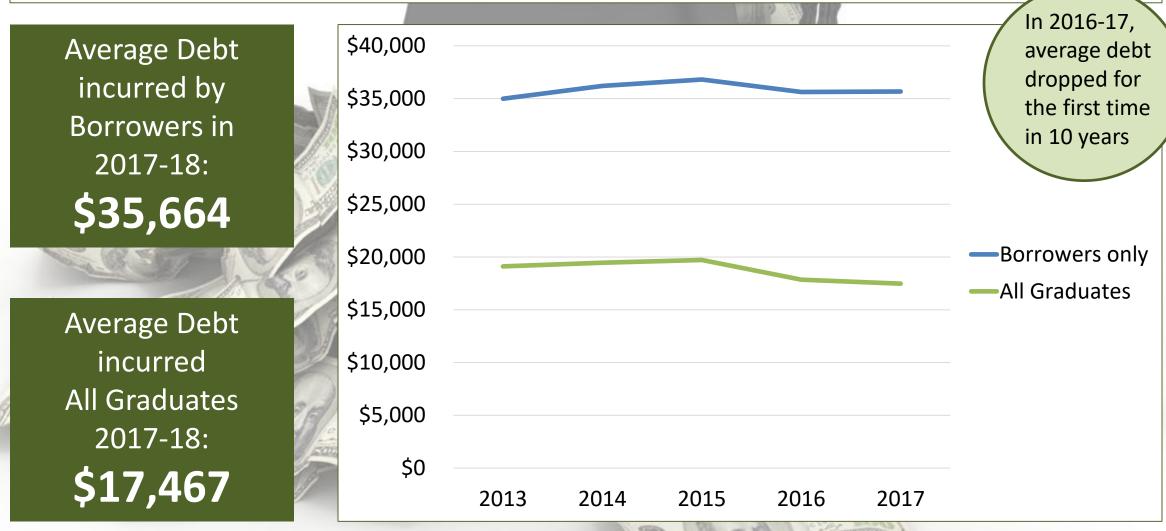

### Approximate Average Educational Debt <u>Incurred</u> in Seminary All Graduates, 2013-14 to 2017-18

Source: GSQ Total School Profile Table 7, GSQ Question 13b